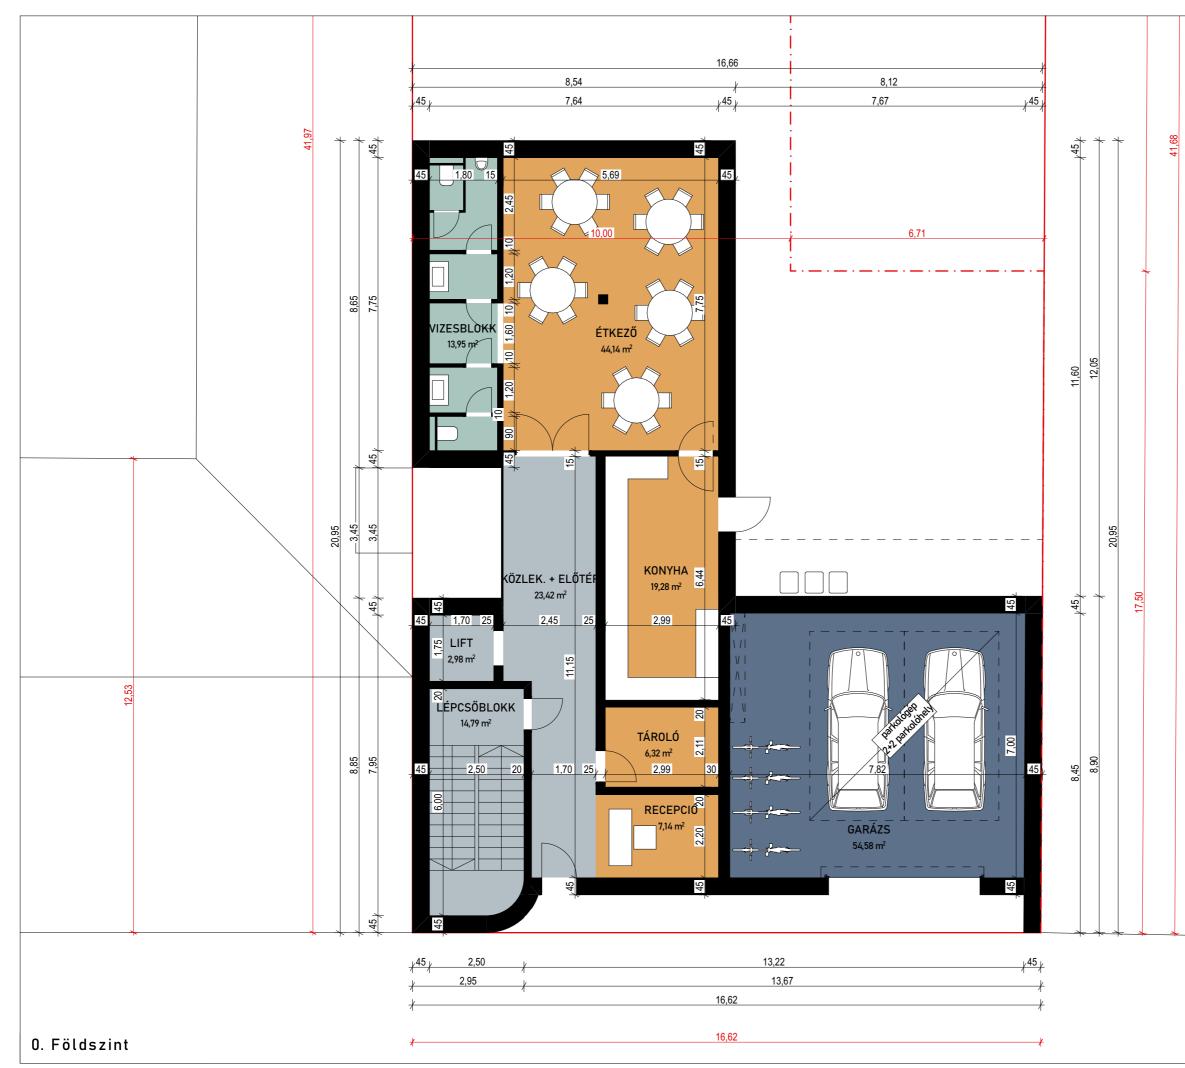

The European Coordination Center, under the Western Hemisphere Department of World Mission of the International Assembly is currently assisting us in planning, designing and building the church building. Through united prayer during planning and discussion, the co-workers realised that Budapest, the capital of this ancient empire, can be the missionary bridgehead into Eastern Europe and is a very suitable location for annual spiritual gatherings, seminars, and youth spiritual training in continental Europe. The estimated cost for the construction of a three-storey building (usable area: 580 m<sup>2</sup>) according to the current blueprint is approximately 1,100,000 euros. There is an urgent need for our fellow brethren in the Lord to join us in prayer and supplication for this holy work: May the house of God be established in Hungary.

## **Planned building**

As can be seen from the attached blueprint, we currently have three storeys planned. On the ground floor, there will be parking (as required by the city council), the kitchen and a dining hall. The second floor will house the chapel and a few RE classrooms. The third floor will primarily be used for accommodation for members staying for the weekend or church

convocations. Each floor will have sufficient bathrooms. The floors are connected via a staircase and a lift for a barrier-free access.

- Map of location, pictures of current situation of our property
- Blueprint of the 3 storey building