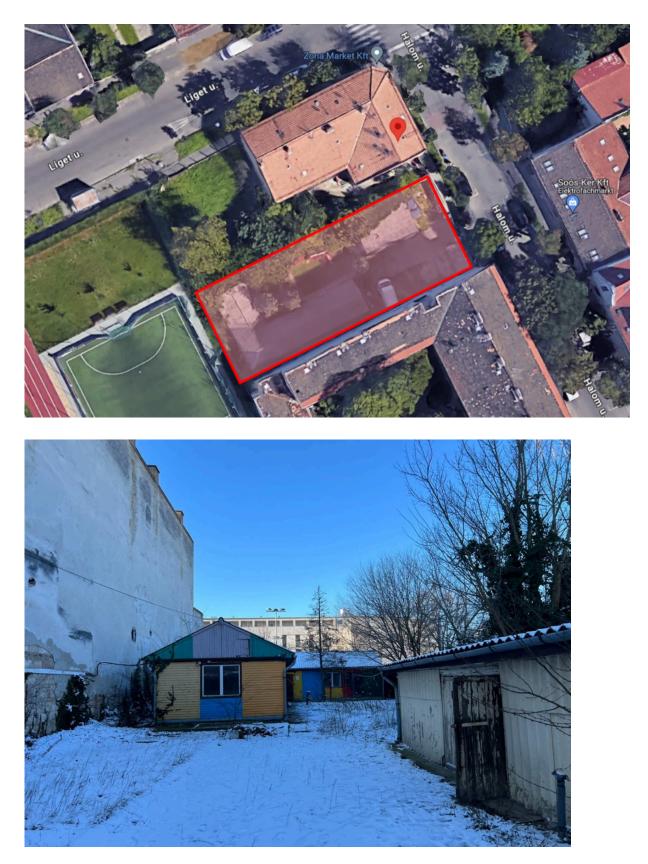

Through prayer and encouragement with God's word, the family gathering of about ten members decided to establish a church and build a church building. Our faithful God fulfils His good intentions in our hearts. On October 25, 2019, the True Jesus Church completed government registration in Budapest, the capital of Hungary. Despite the subsequent pandemic the power of our Lord Jesus Christ was demonstrated in His church. There are currently 31 members in Hungary, and the Lord adds to those who are saved every year. Seven people have been baptised into the Lord and there are constant truthseekers. The spacious locations where family gatherings were being held gradually began to feel smaller. With the wholehearted prayer of all the co-workers, the church building fund was willingly set up. After the pandemic had completely subsided at the end of 2023, approximately 200,000 euros had been saved. At this time, our Lord Jesus Christ gave us a piece of land that had been designated for public welfare facilities only. We turned out to be the only bidder during the auction and received the reward from our Lord Jesus Christ at the lowest price of 161,221 euros. In April 2024, we received an official letter of property ownership certificate from the government. This is a 699-square-metre rectangular lot close to the district government with convenient transportation.

- Map of location, pictures of current situation of our property
- Blueprint of the 3 storey building