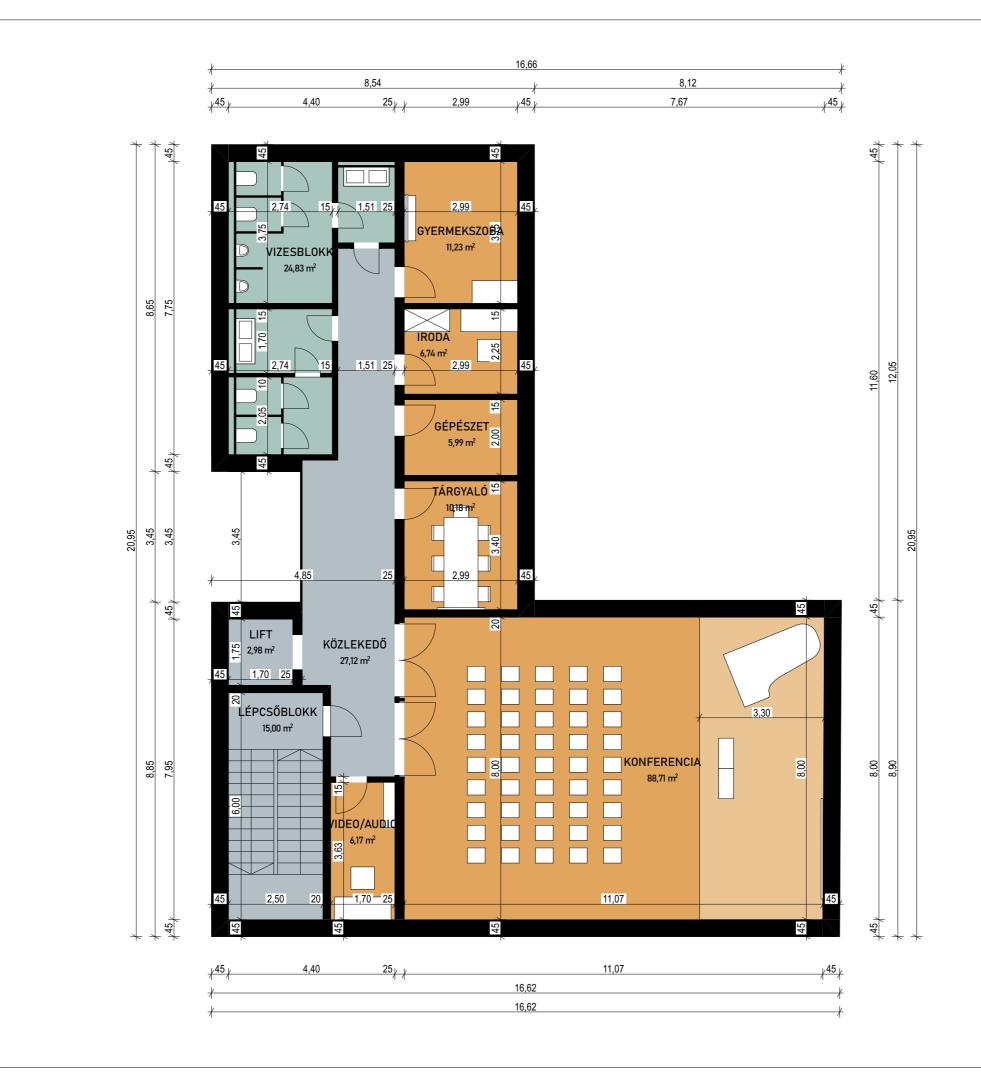

The European Coordination Center, under the Western Hemisphere Department of World Mission of the International Assembly is currently assisting us in planning, designing and building the church building. Through united prayer during planning and discussion, the co-workers realised that Budapest, the capital of this ancient empire, can be the missionary bridgehead into Eastern Europe and is a very suitable location for annual spiritual gatherings, seminars, and youth spiritual training in continental Europe. The estimated cost for the construction of a three-storey building (usable area: 580 m<sup>2</sup>) according to the current blueprint is approximately 1,100,000 euros. There is an urgent need for our fellow brethren in the Lord to join us in prayer and supplication for this holy work: May the house of God be established in Hungary.

## **Planned building**

As can be seen from the attached blueprint, we currently have three storeys planned. On the ground floor, there will be parking (as required by the city council), the kitchen and a dining hall. The second floor will house the chapel and a few RE classrooms. The third floor will primarily be used for accommodation for members staying for the weekend or church

convocations. Each floor will have sufficient bathrooms. The floors are connected via a staircase and a lift for a barrier-free access.

- Map of location, pictures of current situation of our property
- Blueprint of the 3 storey building