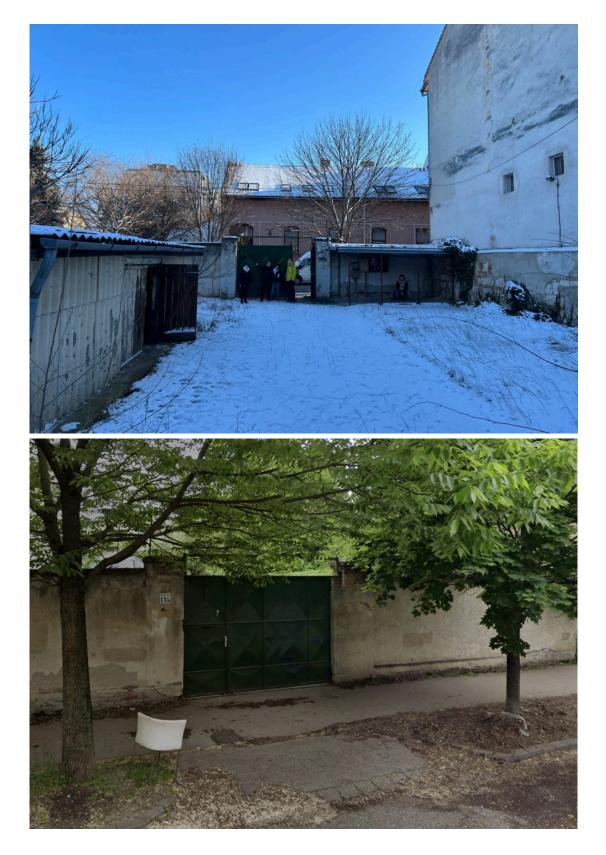

Through prayer and encouragement with God's word, the family gathering of about ten members decided to establish a church and build a church building. Our faithful God fulfils His good intentions in our hearts. On October 25, 2019, the True Jesus Church completed government registration in Budapest, the capital of Hungary. Despite the subsequent pandemic the power of our Lord Jesus Christ was demonstrated in His church. There are currently 31 members in Hungary, and the Lord adds to those who are saved every year. Seven people have been baptised into the Lord and there are constant truthseekers. The spacious locations where family gatherings were being held gradually began to feel smaller. With the wholehearted prayer of all the co-workers, the church building fund was willingly set up. After the pandemic had completely subsided at the end of 2023, approximately 200,000 euros had been saved. At this time, our Lord Jesus Christ gave us a piece of land that had been designated for public welfare facilities only. We turned out to be the only bidder during the auction and received the reward from our Lord Jesus Christ at the lowest price of 161,221 euros. In April 2024, we received an official letter of property ownership certificate from the government. This is a 699-square-metre rectangular lot close to the district government with convenient transportation.

- Map of location, pictures of current situation of our property
- Blueprint of the 3 storey building