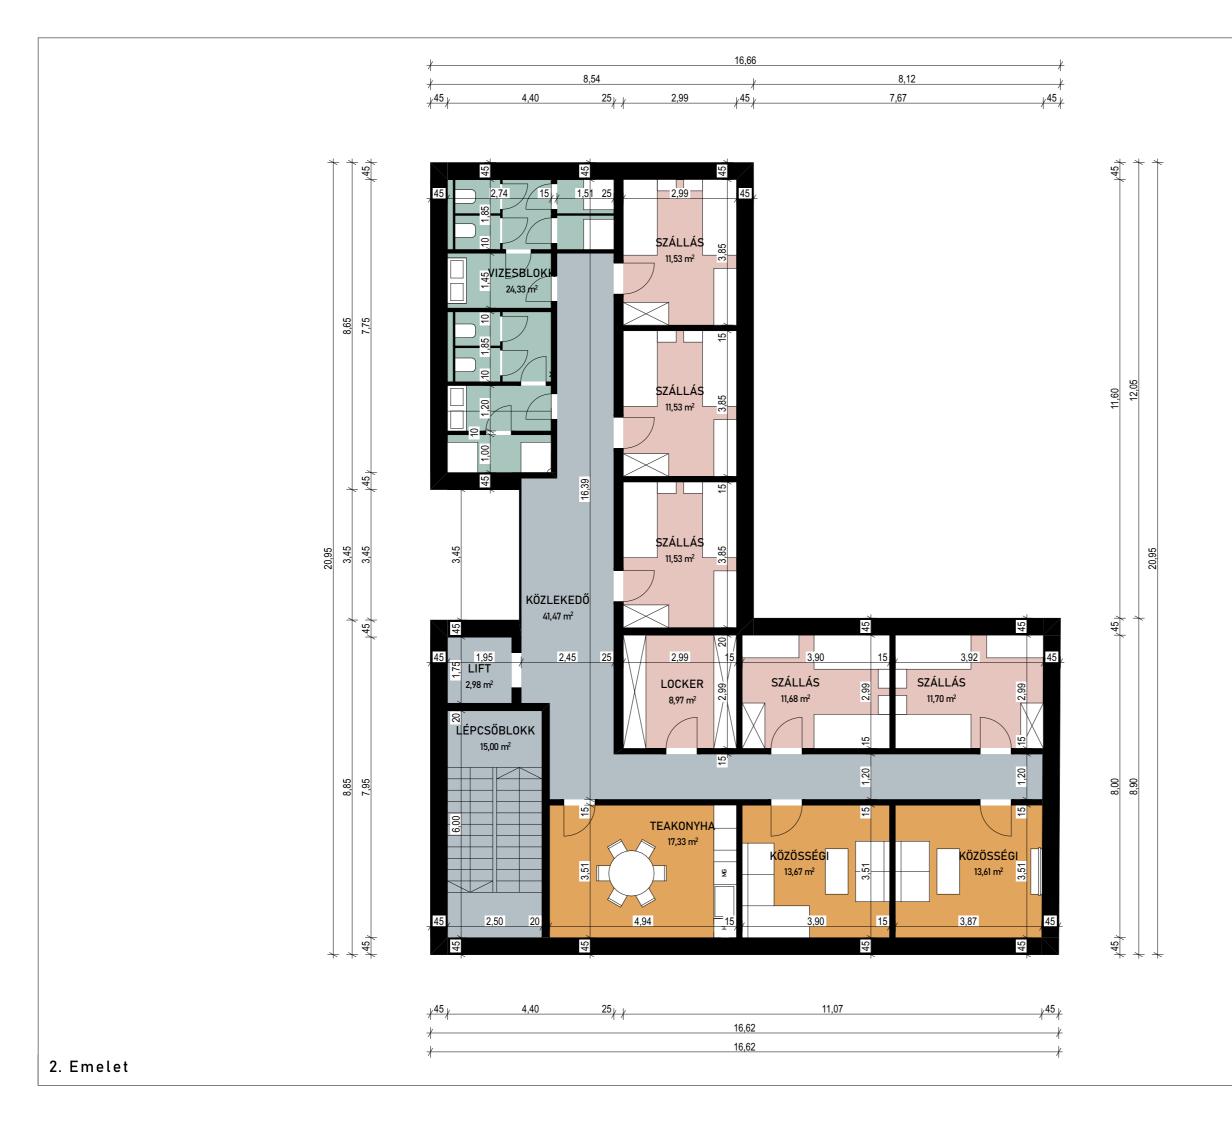

## **Planned building**

As can be seen from the attached blueprint, we currently have three storeys planned. On the ground floor, there will be parking (as required by the city council), the kitchen and a dining hall. The second floor will house the chapel and a few RE classrooms. The third floor will primarily be used for accommodation for members staying for the weekend or church

convocations. Each floor will have sufficient bathrooms. The floors are connected via a staircase and a lift for a barrier-free access.

|                                            |              |                                | Touillet                                     |
|--------------------------------------------|--------------|--------------------------------|----------------------------------------------|
|                                            |              | Helyiség neve<br>A – Földszint | Terület                                      |
|                                            |              |                                | F / F0                                       |
|                                            |              | GARÁZS<br>KONYHA               | 54,58                                        |
|                                            |              | Künyha<br>Közlek. + Előtér     | 19,28<br>23,42                               |
|                                            |              | LIFT                           | 23,42<br>2,98                                |
|                                            |              | LÉPCSŐBLOKK                    |                                              |
|                                            |              | RECEPCIÓ                       | 14,79                                        |
|                                            |              | TÁROLÓ                         | 7,14                                         |
|                                            |              |                                | 6,32                                         |
|                                            |              | Vizesblokk<br>Étkező           | 13,95<br>44,14                               |
|                                            |              |                                | 186,60 m <sup>2</sup>                        |
|                                            |              | A - Emelet                     | 100,00 111                                   |
|                                            |              | GYERMEKSZOBA                   | 11,23                                        |
|                                            |              | GÉPÉSZET                       | 5,99                                         |
|                                            | ∢            | IRODA                          |                                              |
|                                            | IST/         | KONFERENCIA                    | 6,74                                         |
|                                            | СL           | KÖZLEKEDŐ                      | 88,71<br>27,12                               |
|                                            | ISE          | LIFT                           | 2,712                                        |
|                                            | HELYISÉGLISI | LÉPCSŐBLOKK                    | 2,98                                         |
|                                            | Т            | TÁRGYALÓ                       | 10,18                                        |
|                                            |              | VIDEO/AUDIO                    | 6,17                                         |
|                                            |              | VIZESBLOKK                     | 24,83                                        |
|                                            |              |                                | 198,95 m <sup>2</sup>                        |
|                                            |              | A – Emelet                     |                                              |
|                                            |              | KÖZLEKEDŐ                      | 41,47                                        |
|                                            | KÖZÖSSÉGI    | 27,28                          |                                              |
|                                            |              | LIFT                           | 2,98                                         |
|                                            |              | LOCKER                         | 8,97                                         |
|                                            |              | LÉPCSŐBLOKK                    | 15,00                                        |
|                                            |              | SZÁLLÁS                        | 57,97                                        |
|                                            |              | TEAKONYHA                      | 17,33                                        |
|                                            |              | VIZESBLOKK                     | 24,33                                        |
|                                            |              |                                | 195,33 m²                                    |
|                                            |              |                                | 580,88 m²                                    |
|                                            |              |                                |                                              |
|                                            |              |                                |                                              |
| 11,38                                      |              |                                |                                              |
|                                            |              |                                |                                              |
|                                            |              |                                |                                              |
|                                            |              |                                |                                              |
|                                            |              |                                |                                              |
|                                            |              |                                |                                              |
|                                            |              |                                |                                              |
|                                            |              |                                |                                              |
|                                            | B            | P10 - Közöss                   | égi ház                                      |
| 1105 Budapest, Halom utca 13,HRSZ.:39053/2 |              |                                | SZ.:39053/2                                  |
|                                            | K            | oncepcióterv K.A               | -01 2024. 08. 16.                            |
|                                            |              |                                | Juhász Dávid, MÉK É 13-1543<br>Kerekes Dávid |

|   | Helyiség neve    | Terület   |
|---|------------------|-----------|
|   | A - Földszint    |           |
|   | GARÁZS           | 54,58     |
|   | KONYHA           | 19,28     |
|   | Közlek. + Előtér | 23,42     |
|   | LIFT             | 2,98      |
|   | LÉPCSŐBLOKK      | 14,79     |
|   | RECEPCIÓ         | 7,14      |
|   | TÁROLÓ           | 6,32      |
|   | VIZESBLOKK       | 13,95     |
|   | étkező           | 44,14     |
|   |                  | 186,60 m² |
|   | A - Emelet       |           |
|   | GYERMEKSZOBA     | 11,23     |
|   | GÉPÉSZET         | 5,99      |
| ¢ | IRODA            | 6,74      |
| ) | KONFERENCIA      | 88,71     |
|   | KÖZLEKEDŐ        | 27,12     |
|   | LIFT             | 2,98      |
|   | LÉPCSŐBLOKK      | 15,00     |
|   | TÁRGYALÓ         | 10,18     |
|   | VIDEO/AUDIO      | 6,17      |
|   | VIZESBLOKK       | 24,83     |
|   |                  | 198,95 m² |
|   | A - Emelet       |           |
|   | KÖZLEKEDŐ        | 41,47     |
|   | KÖZÖSSÉGI        | 27,28     |
|   | LIFT             | 2,98      |
|   | LOCKER           | 8,97      |
|   | LÉPCSŐBLOKK      | 15,00     |
|   | SZÁLLÁS          | 57,97     |
|   | TEAKONYHA        | 17,33     |
|   | VIZESBLOKK       | 24,33     |
|   |                  | 195,33 m² |
|   |                  | 580,88 m² |